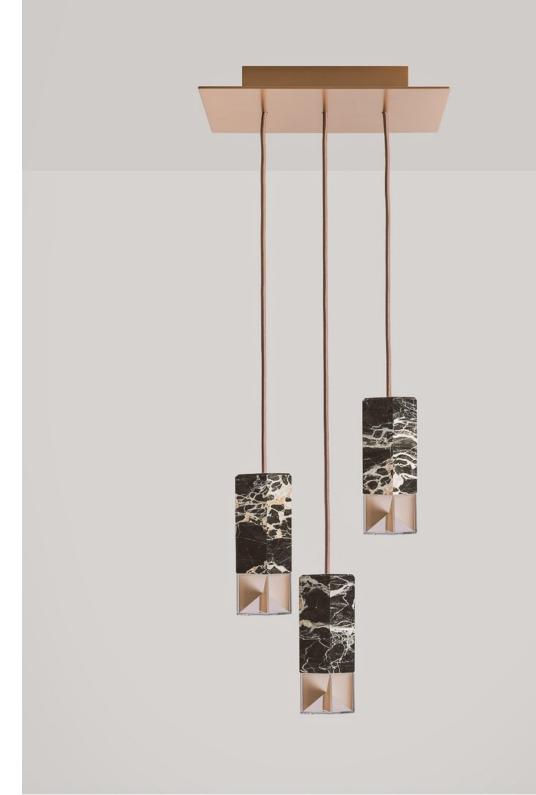

# TRIO LIGHT CHANDELIER BY FORMAMINIMA LAMP/ONE BLACK EDITION

LIMITED EDITION 250 SIGNED, NUMBERED AND CERTIFICATE OF AUTHENTICITY LAMP/ONE CHANDELIER SERIES

BLACK PORTORO GOLD MARBLE CRYSTAL GLASS DIFFUSER LIMOGES PORCELAIN SHEETS

PRODUCTION TIME 8-9 WEEKS HANDCRAFTED IN ITALY

CHANDELIER (COMPOSITION AS PORTRAYED) CM H 68 (ADJUSTABLE) W 30 D 30 IN H 27 (ADJUSTABLE) W 12 D 12