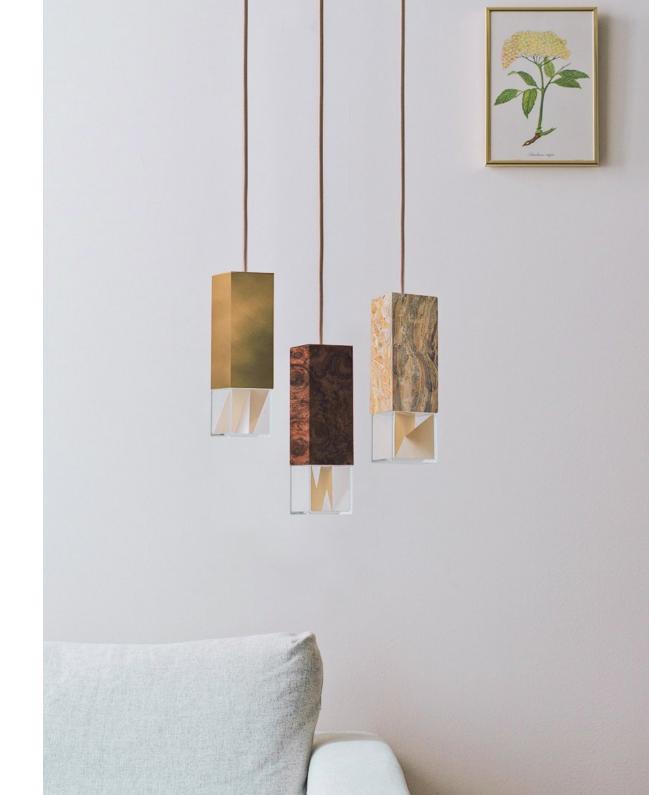

# TRIO LIGHT CHANDELIER BY FORMAMINIMA LAMP/ONE REVAMP 02 EDITION

LIMITED EDITION 250 SIGNED, NUMBERED AND CERTIFICATE OF AUTHENTICITY LAMP/ONE CHANDELIER SERIES

WALNUT BRIARWOOD ARABESCATO OROBICO MARBLE BURNISHED BRUSHED BRASS CRYSTAL GLASS DIFFUSER LIMOGES PORCELAIN SHEETS

PRODUCTION TIME 8-9 WEEKS HANDCRAFTED IN ITALY

CHANDELIER (COMPOSITION AS PORTRAYED)
CM H 68 (ADJUSTABLE) W 30 D 30
IN H 27 (ADJUSTABLE) W 12 D 12