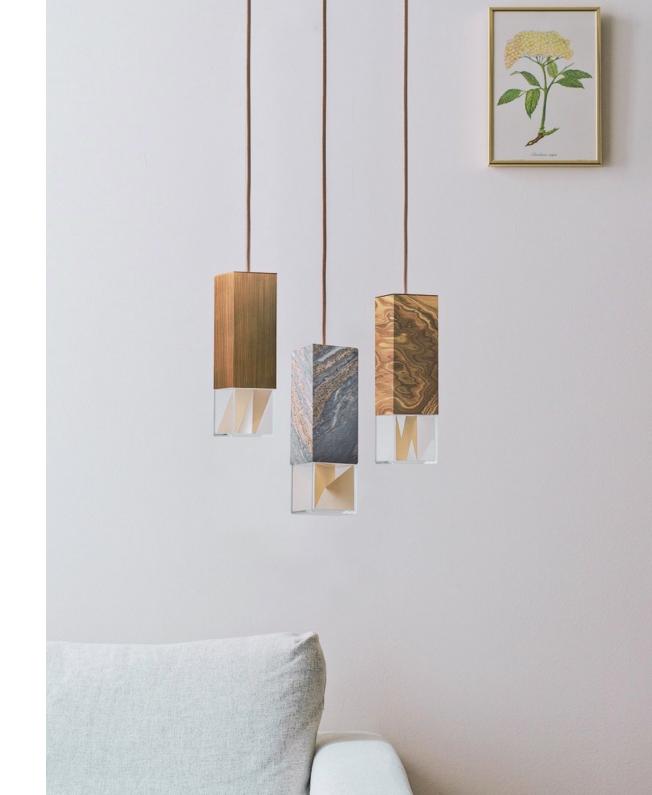

# TRIO LIGHT CHANDELIER BY FORMAMINIMA LAMP/ONE REVAMP 01 EDITION

LIMITED EDITION 250 SIGNED, NUMBERED AND CERTIFICATE OF AUTHENTICITY LAMP/ONE CHANDELIER SERIES

PALISSANDRO BLU NUVOLATO MARBLE BURNISHED SATIN BRASS OLIVE BRIARWOOD CRYSTAL GLASS DIFFUSER LIMOGES PORCELAIN SHEETS

PRODUCTION TIME 8-9 WEEKS HANDCRAFTED IN ITALY

CHANDELIER (COMPOSITION AS PORTRAYED)
CM H 68 (ADJUSTABLE) W 30 D 30
IN H 27 (ADJUSTABLE) W 12 D 12