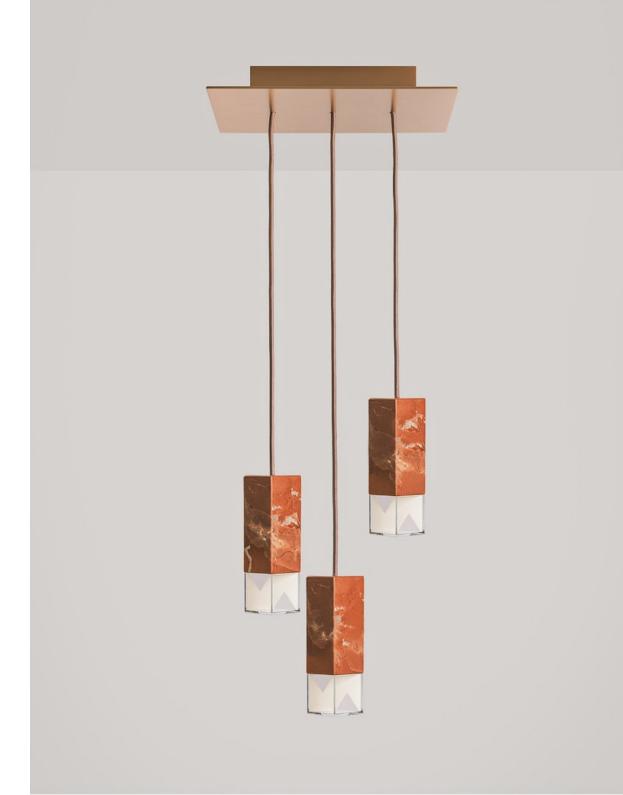

# TRIO LIGHT CHANDELIER BY FORMAMINIMA LAMP/ONE COLOUR EDITION RED 3-LIGHT

LIMITED EDITION 250 SIGNED, NUMBERED AND CERTIFICATE OF AUTHENTICITY LAMP/ONE CHANDELIER SERIES

RED COLLEMANDINA MARBLE CRYSTAL GLASS DIFFUSER LIMOGES PORCELAIN SHEETS

PRODUCTION TIME 8-9 WEEKS HANDCRAFTED IN ITALY

CHANDELIER (COMPOSITION AS PORTRAYED) CM H 68 (ADJUSTABLE) W 30 D 30 IN H 27 (ADJUSTABLE) W 12 D 12