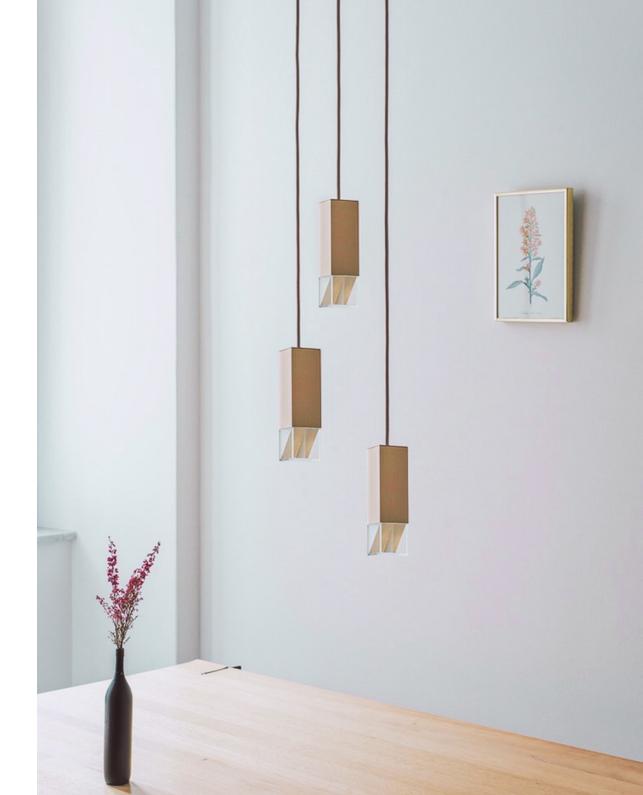

# TRIO LIGHT CHANDELIER BY FORMAMINIMA LAMP/ONE BRASS 3-LIGHT

NUMBERED EDITION SIGNED, NUMBERED AND CERTIFICATE OF AUTHENTICITY LAMP/ONE CHANDELIER SERIES

SATIN GOLDEN FINISH BRASS CRYSTAL GLASS DIFFUSER LIMOGES PORCELAIN SHEETS

PRODUCTION TIME 8-9 WEEKS HANDCRAFTED IN ITALY

CHANDELIER (COMPOSITION AS PORTRAYED) CM H 68 (ADJUSTABLE) W 30 D 30 IN H 27 (ADJUSTABLE) W 12 D 12