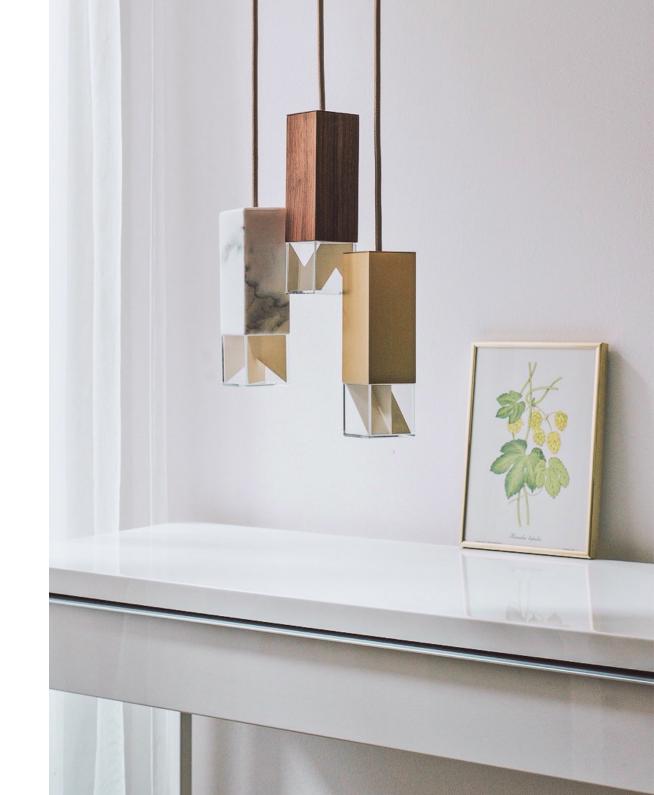

# TRIO LIGHT CHANDELIER BY FORMAMINIMA LAMP/ONE COLLECTION

NUMBERED EDITION SIGNED, NUMBERED AND CERTIFICATE OF AUTHENTICITY LAMP/ONE CHANDELIER SERIES

CALACATTA MARBLE SATIN GOLDEN FINISH BRASS CANALETTO WALNUT WOOD CRYSTAL GLASS DIFFUSER LIMOGES PORCELAIN SHEETS

PRODUCTION TIME 8-9 WEEKS HANDCRAFTED IN ITALY

CHANDELIER (COMPOSITION AS PORTRAYED)
CM H 68 (ADJUSTABLE) W 30 D 30
IN H 27 (ADJUSTABLE) W 12 D 12