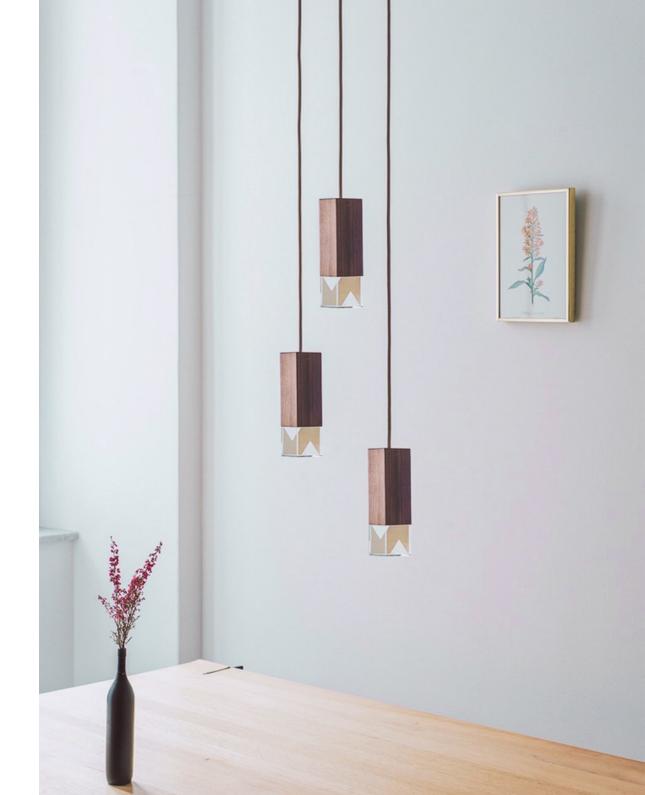

# TRIO LIGHT CHANDELIER BY FORMAMINIMA LAMP/ONE WOOD 3-LIGHT

NUMBERED EDITION SIGNED, NUMBERED AND CERTIFICATE OF AUTHENTICITY LAMP/ONE CHANDELIER SERIES

CANALETTO WALNUT WOOD CRYSTAL GLASS DIFFUSER LIMOGES PORCELAIN SHEETS

PRODUCTION TIME 8-9 WEEKS HANDCRAFTED IN ITALY

CHANDELIER (COMPOSITION AS PORTRAYED)
CM H 68 (ADJUSTABLE) W 30 D 30
IN H 27 (ADJUSTABLE) W 12 D 12