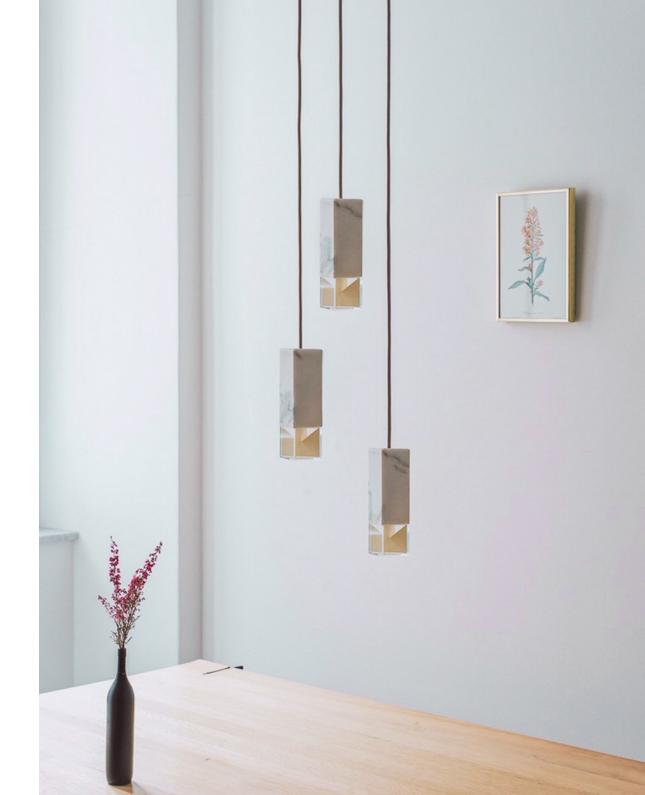

# TRIO LIGHT CHANDELIER BY FORMAMINIMA LAMP/ONE MARBLE 3-LIGHT

NUMBERED EDITION SIGNED, NUMBERED AND CERTIFICATE OF AUTHENTICITY LAMP/ONE CHANDELIER SERIES

CALACATTA MARBLE CRYSTAL GLASS DIFFUSER LIMOGES PORCELAIN SHEETS

PRODUCTION TIME 8-9 WEEKS HANDCRAFTED IN ITALY

CHANDELIER (COMPOSITION AS PORTRAYED) CM H 68 (ADJUSTABLE) W 30 D 30 IN H 27 (ADJUSTABLE) W 12 D 12