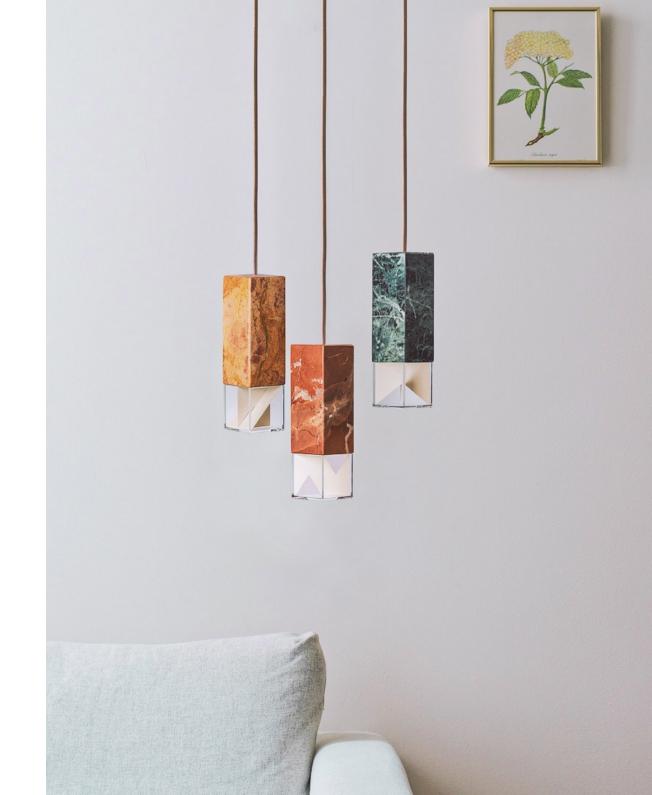

# TRIO LIGHT CHANDELIER BY FORMAMINIMA LAMP/ONE COLOUR EDITION

LIMITED EDITION 250 SIGNED, NUMBERED AND CERTIFICATE OF AUTHENTICITY LAMP/ONE CHANDELIER SERIES

RED COLLEMANDINA MARBLE GREEN ALPES MARBLE ROYAL PINK YELLOW MARBLE CRYSTAL GLASS DIFFUSER LIMOGES PORCELAIN SHEETS

PRODUCTION TIME 8-9 WEEKS HANDCRAFTED IN ITALY

CHANDELIER (COMPOSITION AS PORTRAYED)
CM H 68 (ADJUSTABLE) W 30 D 30
IN H 27 (ADJUSTABLE) W 12 D 12