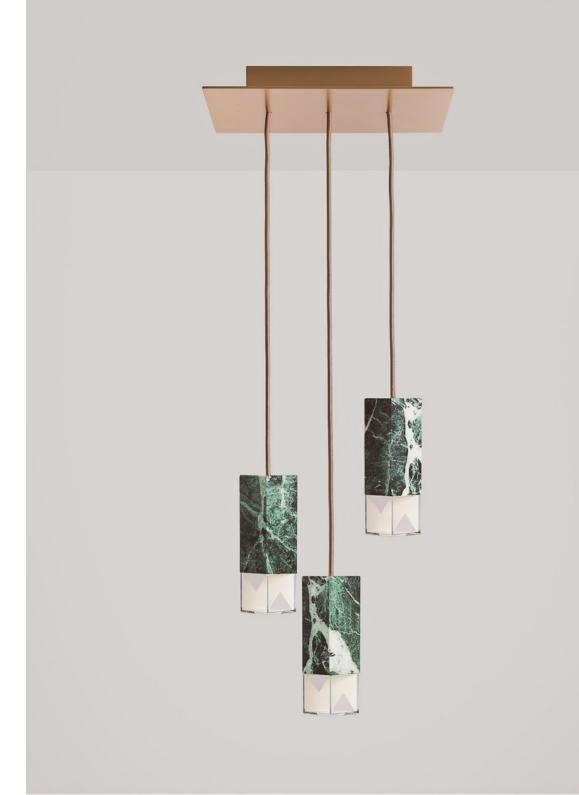

# TRIO LIGHT CHANDELIER BY FORMAMINIMA LAMP/ONE COLOUR EDITION GREEN 3-LIGHT

LIMITED EDITION 250 SIGNED, NUMBERED AND CERTIFICATE OF AUTHENTICITY LAMP/ONE CHANDELIER SERIES

GREEN ALPES MARBLE CRYSTAL GLASS DIFFUSER LIMOGES PORCELAIN SHEETS

PRODUCTION TIME 8-9 WEEKS HANDCRAFTED IN ITALY

CHANDELIER (COMPOSITION AS PORTRAYED) CM H 68 (ADJUSTABLE) W 30 D 30 IN H 27 (ADJUSTABLE) W 12 D 12