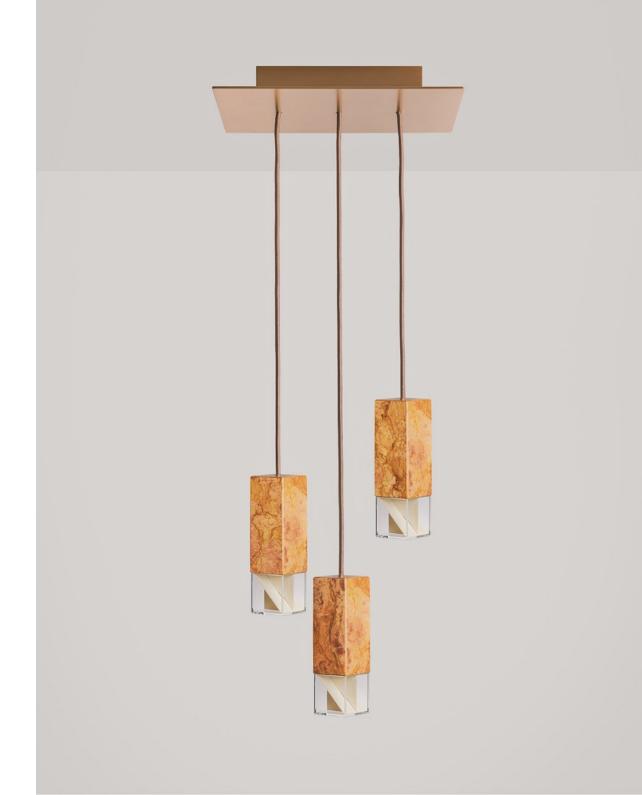

# TRIO LIGHT CHANDELIER BY FORMAMINIMA LAMP/ONE REVAMP 02 EDITION

LIMITED EDITION 250 SIGNED, NUMBERED AND CERTIFICATE OF AUTHENTICITY LAMP/ONE CHANDELIER SERIES

WALNUT BRIARWOOD ARABESCATO OROBICO MARBLE BURNISHED BRUSHED BRASS CRYSTAL GLASS DIFFUSER LIMOGES PORCELAIN SHEETS

PRODUCTION TIME 8-9 WEEKS HANDCRAFTED IN ITALY

CHANDELIER (COMPOSITION AS PORTRAYED)
CM H 68 (ADJUSTABLE) W 30 D 30
IN H 27 (ADJUSTABLE) W 12 D 12