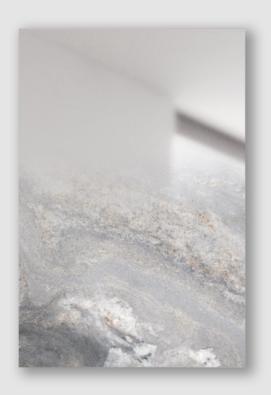

### MIRROR/ZERO WALL MIRROR BY FORMAMINIMA REVAMP 02 MARBLE EDITION

LIMITED EDITION 200 SIGNED, NUMBERED AND CERTIFICATE OF AUTHENTICITY MIRROR/ZERO COLLECTION XS SERIES

ARABESCATO OROBICO GREY AND ORANGE MARBLE HAND-GROUND CRYSTAL LAYERING FADING MIRROR FINISH APPLIED BY HAND FLUSH WALL METAL BRACKETS

TOTAL WEIGHT OF 0.5 KG PRODUCTION TIME 8-9 WEEKS HANDCRAFTED IN ITALY