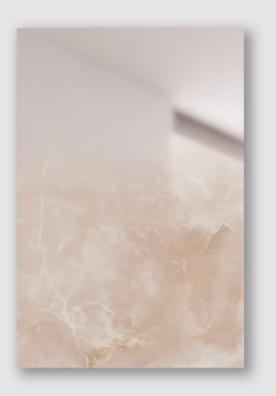

### MIRROR/ZERO WALL MIRROR BY FORMAMINIMA PINK EDITION

LIMITED EDITION 200 SIGNED, NUMBERED AND CERTIFICATE OF AUTHENTICITY MIRROR/ZERO COLLECTION XS SERIES

PINK ONYX HAND-GROUND CRYSTAL LAYERING FADING MIRROR FINISH APPLIED BY HAND FLUSH WALL METAL BRACKETS

TOTAL WEIGHT OF 0.5 KG PRODUCTION TIME 8-9 WEEKS HANDCRAFTED IN ITALY