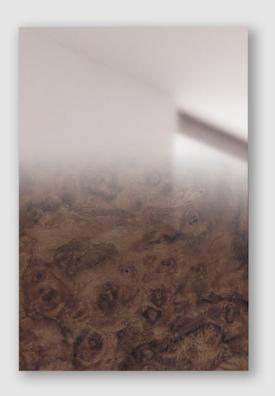

#### MIRROR/ZERO WALL MIRROR BY FORMAMINIMA REVAMP 01 WOOD EDITION

LIMITED EDITION 200 SIGNED, NUMBERED AND CERTIFICATE OF AUTHENTICITY MIRROR/ZERO COLLECTION XS SERIES

OLIVE BURLWOOD BLEND WITH BRONZE HAND-GROUND CRYSTAL LAYERING FADING MIRROR FINISH APPLIED BY HAND FLUSH WALL METAL BRACKETS

TOTAL WEIGHT OF 0.5 KG PRODUCTION TIME 8-9 WEEKS HANDCRAFTED IN ITALY