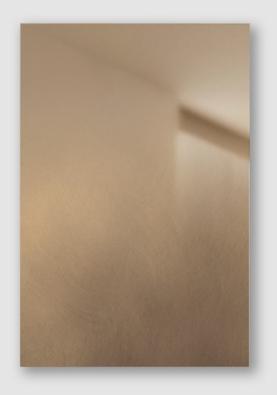

# MIRROR/ZERO WALL MIRROR BY FORMAMINIMA REVAMP 01 BRASS EDITION

LIMITED EDITION 200 SIGNED, NUMBERED AND CERTIFICATE OF AUTHENTICITY MIRROR/ZERO COLLECTION XS SERIES

BURNISHED SATIN SOLID BRASS FADING MIRROR FINISH APPLIED BY HAND FLUSH WALL METAL BRACKETS

TOTAL WEIGHT OF 0.5 KG PRODUCTION TIME 8-9 WEEKS HANDCRAFTED IN ITALY