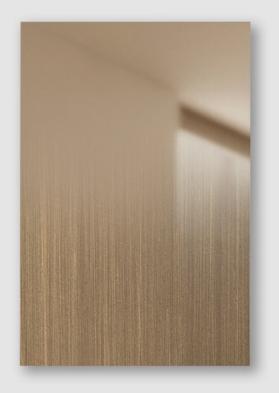

# MIRROR/ZERO WALL MIRROR BY FORMAMINIMA REVAMP 02 BRASS EDITION

LIMITED EDITION 200 SIGNED, NUMBERED AND CERTIFICATE OF AUTHENTICITY MIRROR/ZERO COLLECTION XS SERIES

BURNISHED BRUSHED SOLID BRASS FADING MIRROR FINISH APPLIED BY HAND FLUSH WALL METAL BRACKETS

TOTAL WEIGHT OF 0.5 KG PRODUCTION TIME 8-9 WEEKS HANDCRAFTED IN ITALY