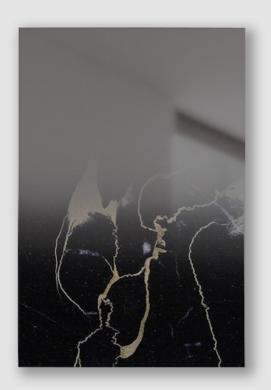

#### MIRROR/ZERO WALL MIRROR BY FORMAMINIMA BLACK EDITION

LIMITED EDITION 200 SIGNED, NUMBERED AND CERTIFICATE OF AUTHENTICITY MIRROR/ZERO COLLECTION XS SERIES

BLACK PORTORO GOLD MARBLE HAND-GROUND CRYSTAL LAYERING FADING MIRROR FINISH APPLIED BY HAND FLUSH WALL METAL BRACKETS

TOTAL WEIGHT OF 0.5 KG PRODUCTION TIME 8-9 WEEKS HANDCRAFTED IN ITALY