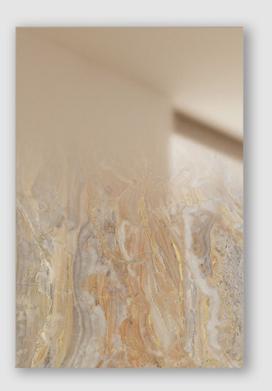

### MIRROR/ZERO WALL MIRROR BY FORMAMINIMA REVAMP 01 MARBLE EDITION

LIMITED EDITION 200 SIGNED, NUMBERED AND CERTIFICATE OF AUTHENTICITY MIRROR/ZERO COLLECTION XS SERIES

PALISSANDRO BLU NUVOLATO MARBLE HAND-GROUND CRYSTAL LAYERING FADING MIRROR FINISH APPLIED BY HAND FLUSH WALL METAL BRACKETS

TOTAL WEIGHT OF 0.5 KG PRODUCTION TIME 8-9 WEEKS HANDCRAFTED IN ITALY