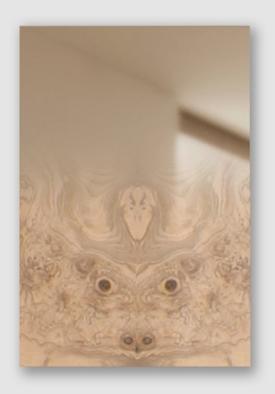

#### MIRROR/ZERO WALL MIRROR BY FORMAMINIMA REVAMP 02 WOOD EDITION

LIMITED EDITION 200 SIGNED, NUMBERED AND CERTIFICATE OF AUTHENTICITY MIRROR/ZERO COLLECTION XS SERIES

WALNUT BURLWOOD BLEND WITH BRONZE HAND-GROUND CRYSTAL LAYERING FADING MIRROR FINISH APPLIED BY HAND FLUSH WALL METAL BRACKETS

TOTAL WEIGHT OF 0.5 KG PRODUCTION TIME 8-9 WEEKS HANDCRAFTED IN ITALY