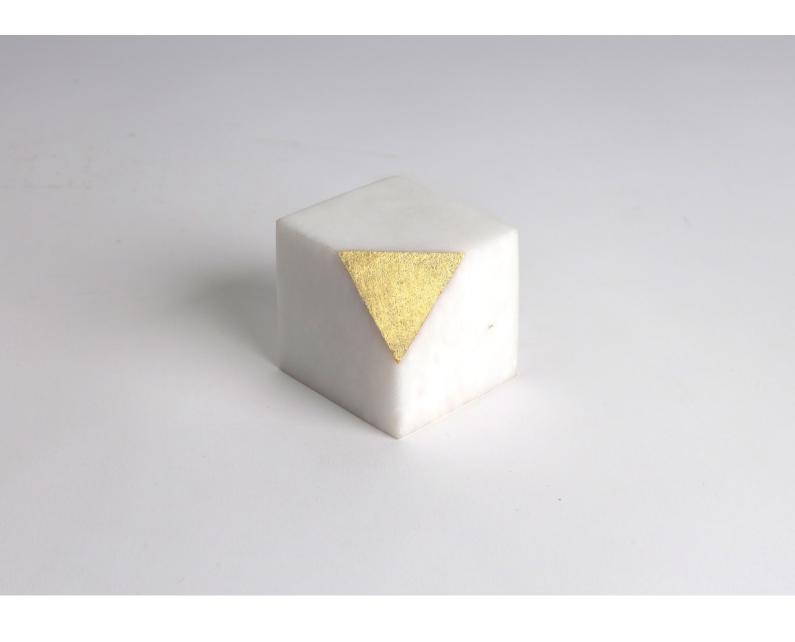

## GOLD CUTS BY TAREK ELKASSOUF

NUMBERED EDITION SIGNED, NUMBERED AND CERTIFICATE OF AUTHENTICITY COLLECTIBLE CURIOSITIES COLLECTION

BIANCO SEVEC MARBLE 24K GOLD LEAFING TOTAL WEIGHT OF 1 KG

PRODUCTION TIME 2-3 WEEKS HANDCRAFTED IN LEBANON

CM H6 W6 D6 IN H2.4 W2.4 D2.4