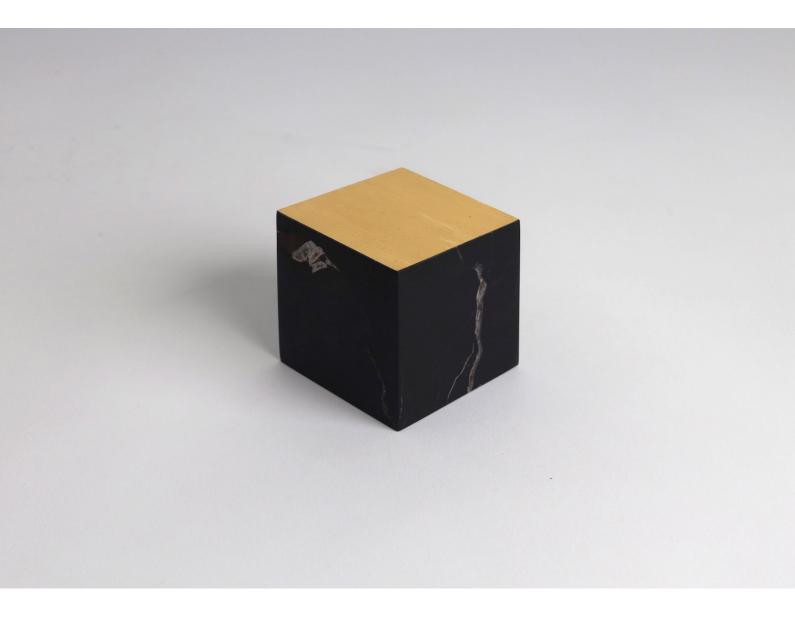

## GOLD CUTS BY TAREK ELKASSOUF

NUMBERED EDITION SIGNED, NUMBERED AND CERTIFICATE OF AUTHENTICITY COLLECTIBLE CURIOSITIES COLLECTION

TALA NOIR MARBLE 24K GOLD LEAFING TOTAL WEIGHT OF 1 KG

PRODUCTION TIME 2-3 WEEKS HANDCRAFTED IN LEBANON

CM H6 W6 D6 IN H2.4 W2.4 D2.4