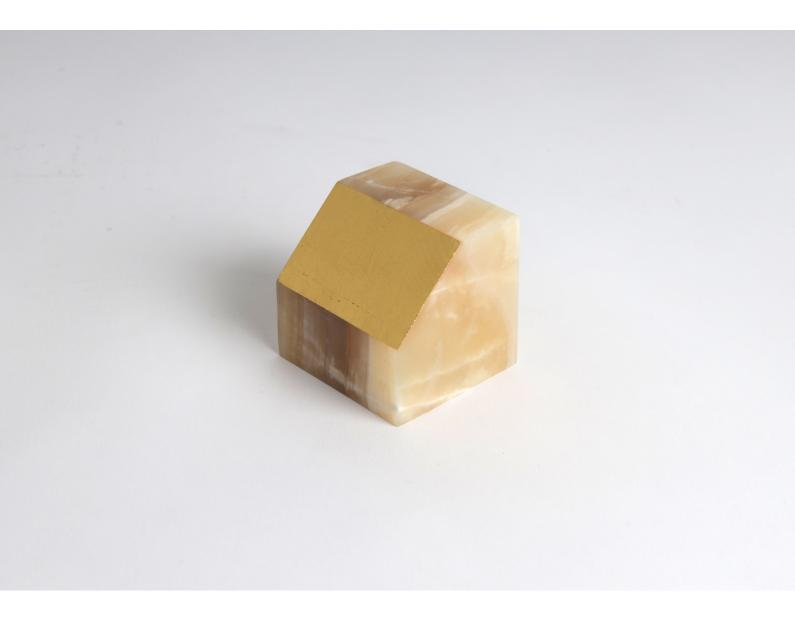

## GOLD CUTS BY TAREK ELKASSOUF

NUMBERED EDITION SIGNED, NUMBERED AND CERTIFICATE OF AUTHENTICITY COLLECTIBLE CURIOSITIES COLLECTION

COCA COLA ONYX 24K GOLD LEAFING TOTAL WEIGHT OF 1 KG

PRODUCTION TIME 2-3 WEEKS HANDCRAFTED IN LEBANON

CM H6 W6 D6 IN H2.4 W2.4 D2.4